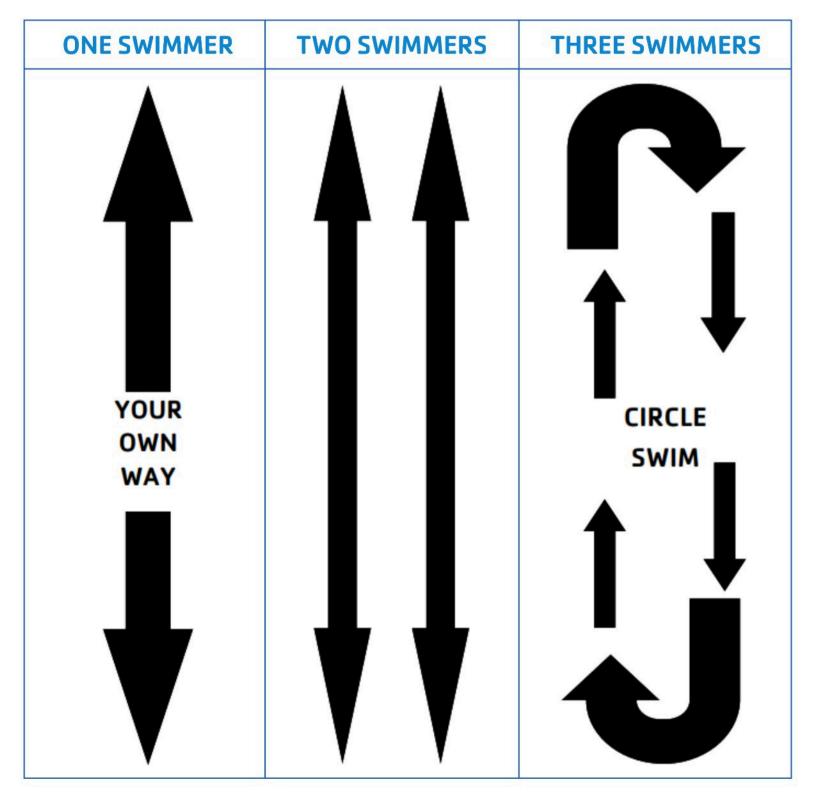

# LAP SWIMMING ETIQUETTE

## THINGS TO KNOW

- Please be respectful of your fellow Y friends.
- We understand our pool at times can be busy, our goal is to meet as many people's needs as possible.
- Try to swim with people who have the same ability and let them know your are entering the lane.
- Be cautious and courteous. Do not start directly in front or behind someone approaching the wall for a turn, give them room.
- With two or more swimmers in a lane, use the circle swim pattern (it's like diving, keep to the right).
- Adult Lap Swim is designated for 18+.
- There are four lap lanes available during Open Swim. During YMCA programming we may be reduced to one or two lap lanes.